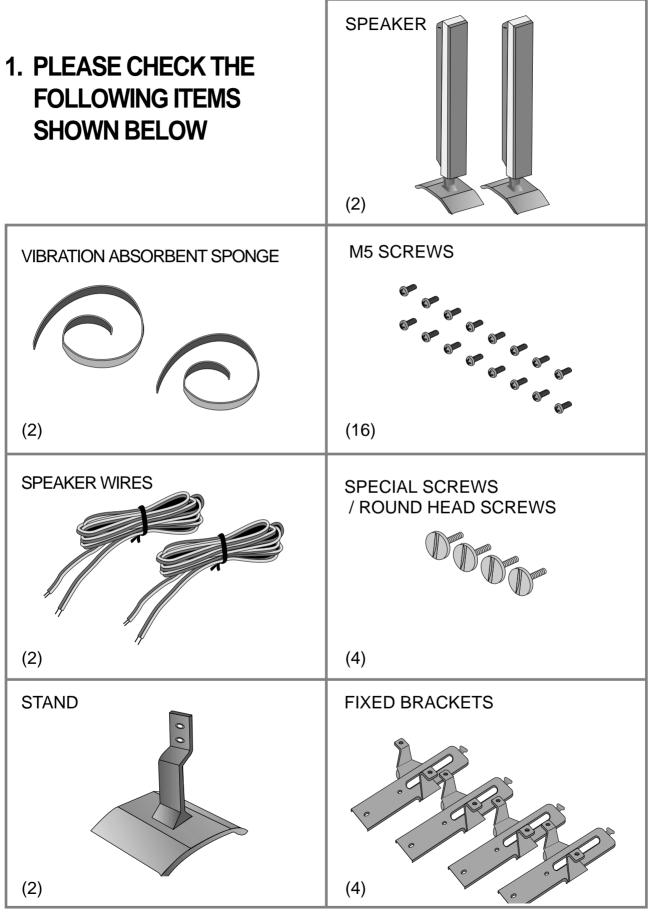

## TABLE OF CONTENTS

| 1. | Check for enclosed parts                           | 2 |
|----|----------------------------------------------------|---|
| 2. | Important Safety Instructions                      | 3 |
| 3. | Assembly Instructions                              | 5 |
| 1) | Using speakers when attached to the plasma display |   |
| 2) | Using speakers on its own stand                    |   |